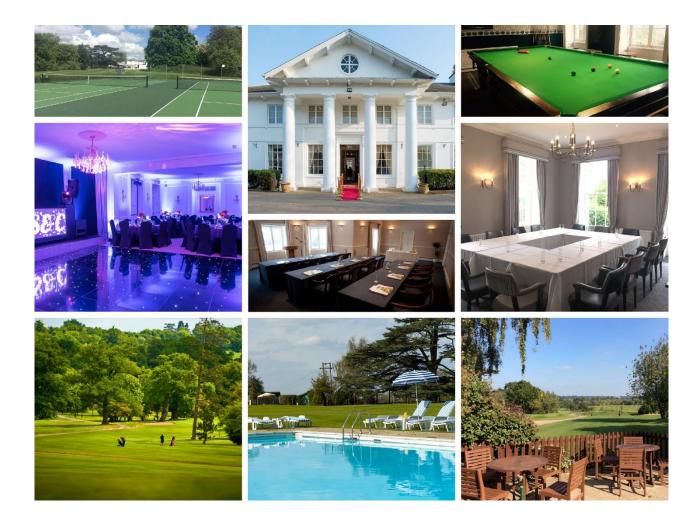

The Club's facilities include:

- 18-hole challenging parkland golf course
- Clubhouse with private function and meeting rooms
- Members' Bar & Restaurant
- Practice Facilities and Driving Range
- Outdoor heated Swimming Pool, Lawn Area and Tennis Courts
- Professional, Golf Academy and fully stocked Pro Shop

### **The Clubhouse**

Dyrham Park's exceptional Grade II listed Clubhouse never fails to impress and offers comfortable surroundings in a relaxing atmosphere to entertain clients and reward employees for their work. It is a perfect conference and meeting venue for private functions with formal and casual dining facilities.