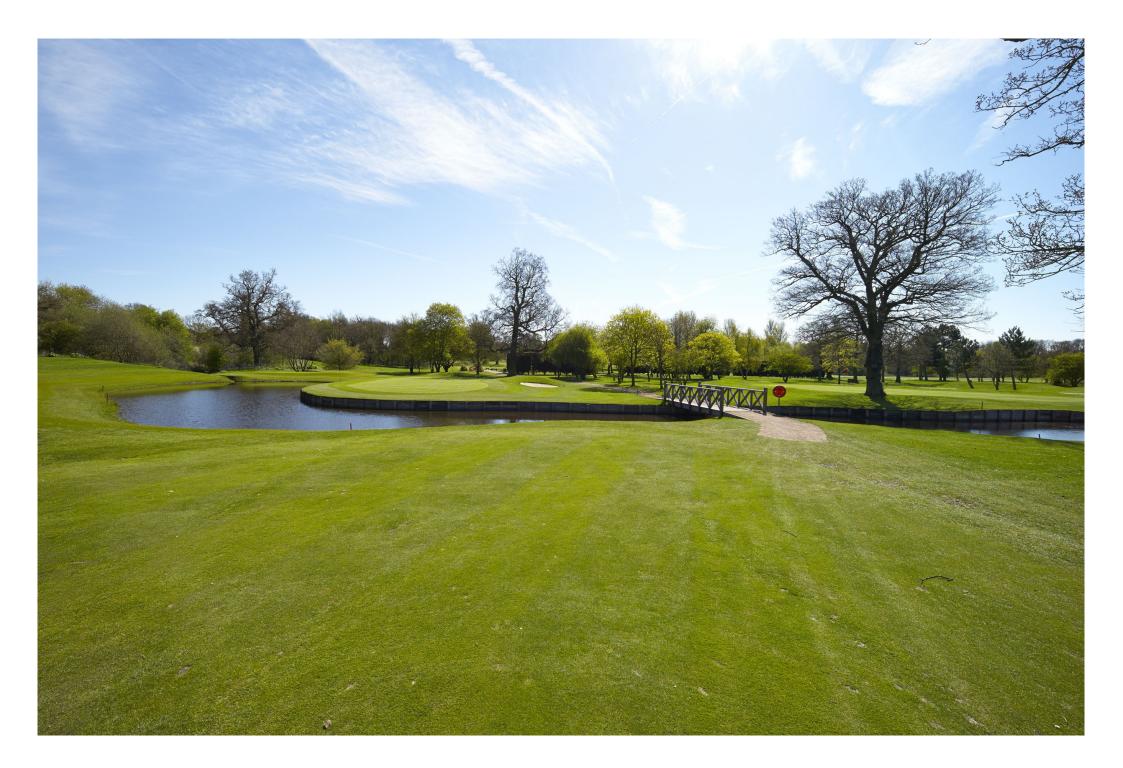

#### **The Course**

The status of corporate membership at Dyrham Park provides the perfect blend of business and pleasure. It is said that more deals are done on the golf course than in the office and corporate membership at Dyrham Park offers the opportunity to entertain clients in a secluded setting.

Dyrham Park Country Club's excellent 18-hole par 72 golf course presents a rich and varied challenge, with tree-lined fairways and several water hazards, making it one of the most enjoyable Hertfordshire golf and country clubs.