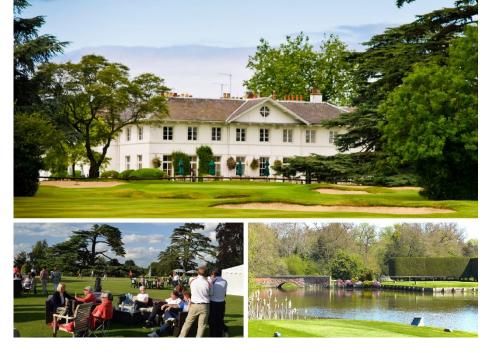

### **The Clubhouse**

Dyrham Park's exceptional Grade II listed Clubhouse never fails to impress and offers comfortable surroundings in a relaxing atmosphere to entertain clients and reward employees for their work. It is a perfect conference and meeting venue for private functions with formal and casual dining facilities.

The elegant Terrace Room, overlooking the main Clubhouse lawn, can seat up to 140 guests and is complemented by the terrace and lawn area, swimming pool and tennis courts.

The Club's experienced Chefs create delicious menus for any occasion, whether a corporate golf day, conference, business meeting or private event. In addition, al fresco lunches on the patio overlooking the manicured lawn, are offered throughout the summer months.

Excellent catering can be arranged for clients and guests including a well-stocked halfway house. Other locations around the course can be used for additional hospitality.