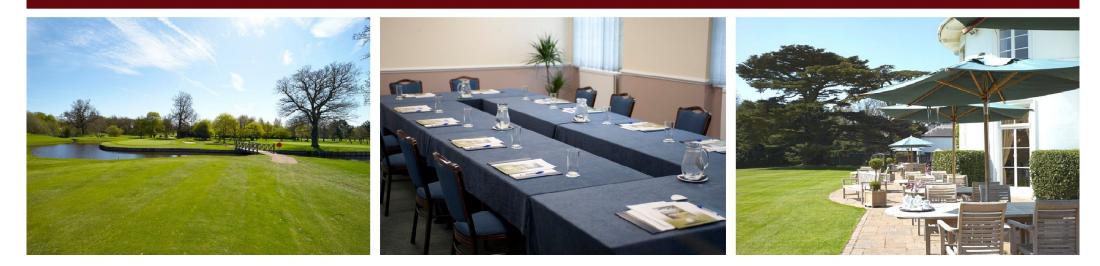

The Club's facilities include:

- 18-hole challenging parkland golf course
- Clubhouse with private function and meeting rooms
- Members' Bar & Restaurant
- Practice Facilities and Driving Range
- Outdoor heated Swimming Pool, Lawn Area and Tennis Courts
- Professional, Golf Academy and fully stocked Pro Shop

The elegant Terrace Room, overlooking the main Clubhouse lawn, can seat up to 140 guests and is complemented by the terrace and lawn area, swimming pool and tennis courts.

The Club's experienced Chefs create delicious menus for any occasion, whether a corporate golf day, conference, business meeting or private event. In addition, al fresco lunches on the patio overlooking the manicured lawn, are offered throughout the summer months.