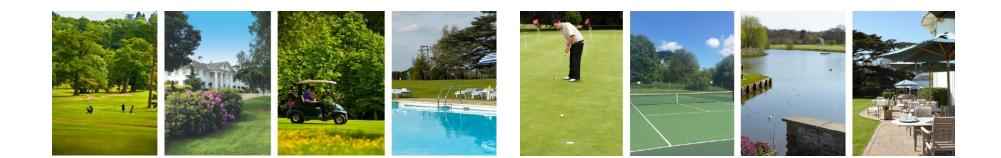

The Club's facilities include:

- 18-hole challenging parkland golf course
- Clubhouse with private function and meeting rooms
- Members' Bar & Restaurant
- Practice Facilities and Driving Range
- Outdoor heated Swimming Pool, Lawn Area and Tennis Courts
- Professional, Golf Academy and fully stocked Pro Shop

### **The Clubhouse**

Dyrham Park's exceptional Grade II listed Clubhouse never fails to impress and offers comfortable surroundings in a relaxing atmosphere to entertain clients and reward employees for their work. It is a perfect conference and meeting venue for private functions with formal and casual dining facilities.

The elegant Terrace Room, overlooking the main Clubhouse lawn, can seat up to 140 guests and is complemented by the terrace and lawn area, swimming pool and tennis courts.

The Club's experienced Chefs create delicious menus for any occasion, whether a corporate golf day, conference, business meeting or private event. In addition, al fresco lunches on the patio overlooking the manicured lawn, are offered throughout the summer months.

Dyrham Park Country Club's excellent 18-hole par 72 golf course presents a rich and varied challenge, with tree-lined fairways and several water hazards, making it one of the most enjoyable Hertfordshire golf and country clubs.