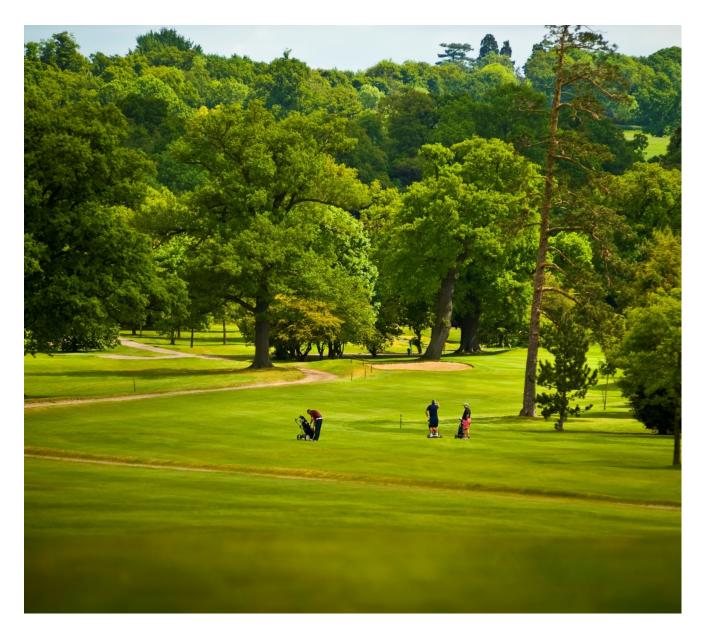

Dyrham Park Country Club's excellent 18-hole par 72 golf course presents a rich and varied challenge, with tree-lined fairways and several water hazards, making it one of the most enjoyable Hertfordshire golf and country clubs.

Also benefitting from a newly created 18-hole golf buggy/trolley path, golfers can enjoy year-round golf.

In addition to weekly tee times, companies can hold corporate golf days with packages designed to suit any requirements. Single, two-tee and shotgun starts are available with recognised golf competition formats allowed including the popular Texas Scramble.